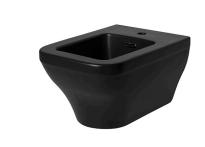

#### Description

noke

PORCELANOSA BATHROOMS

Wall hung bidet with fixing kit 100041282 and pop-up waste with ceramic plug

#### Finish

Matt black 100280798